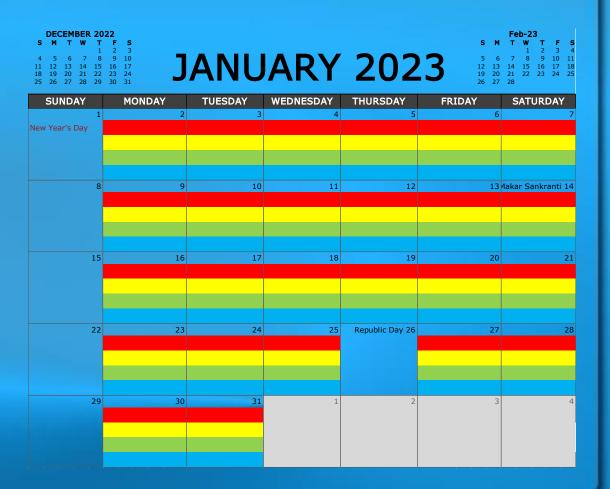

# To Do Lists, Colour Code The Tasks

#### Merge Them Into Your Calendar

Red – Urgent & Imp. Yellow – Not Urgent But Imp.

Green – Urgent But Not Imp. Blue – Not Urgent & Imp.